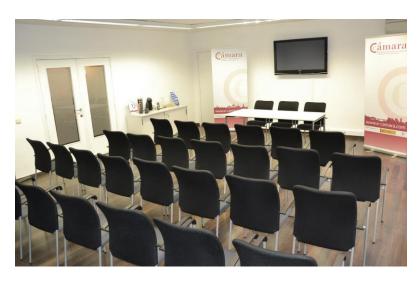

## Workshop Mode

#### Ideal for:

- > Workshops
- > Trainings
- > Conferences

#### **Includes:**

- > Screen
- > Projector
- > WIFI
- Coffee, tea and water

- > Plugs for computers
- > Reception services
- > Breakfast and lunch catering\*
- > Additional table for documentation

Capacity: up to 32 people

Capacity: up to 24 people

Cámara