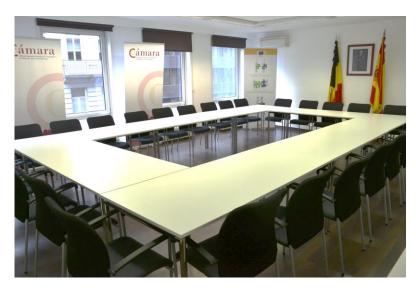

## Workshop Mode

#### Ideal for:

- > Workshops
- > Trainings
- > Conferences

#### **Includes:**

- > Screen
- > Projector
- > WIFI
- Coffee, tea and water

- > Plugs for computers
- > Reception services
- > Breakfast and lunch catering\*
- > Additional table for documentation

Capacity: up to 32 people

Capacity: up to 24 people

Cámara