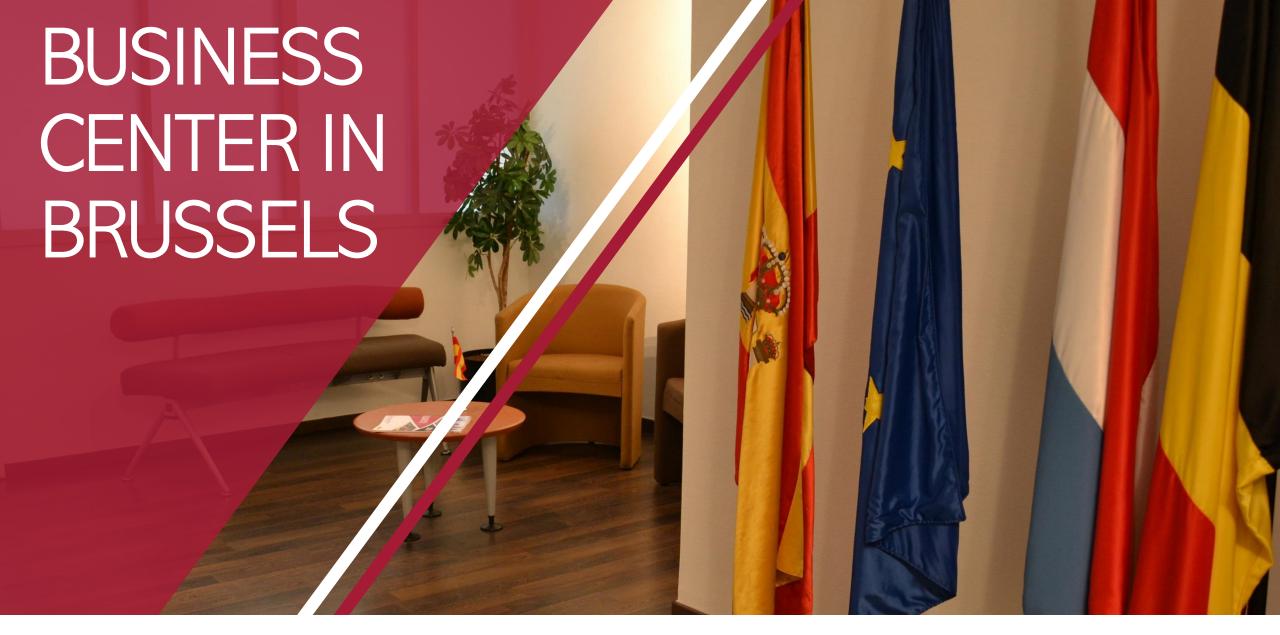

# Tariffs\*

|                | by Hour | 1/2 Day (9h-13h/13h-18h) | 1 Day<br>(9h - 18h) | Evening<br>(18h-21h) |
|----------------|---------|--------------------------|---------------------|----------------------|
| MEMBERS        | 40€     | 130€                     | 220€                | 180€                 |
| NON<br>MEMBERS | 70€     | 240€                     | 440€                | 290€                 |

### Meeting Mode

#### Ideal for:

- > Meetings
- > Conferences

#### **Includes:**

- > Screen
- > Projector
- > WIFI
- > Coffee, tea and water
- > Plugs for computers
- > Reception services
- > Breakfast and lunch catering\*
- > Additional table for documentation

Capacity: up to 24 people



Capacity: up to 28 people

annara cort

## Workshop Mode

#### Ideal for:

- > W